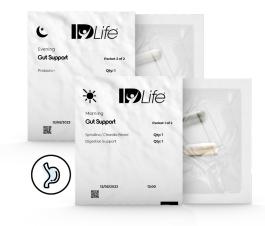

## GUT SUPPORT

| Supplement               | Quantity | Time    |
|--------------------------|----------|---------|
| Probiotic+               | 1        | Evening |
| Spirulina/Chorella Blend | 1        | Morning |
| Digestive Support        | 1        | Morning |

## WHAT IS OFFERED IN THE GUT SUPPORT PACK?

Each box comes with a 30-day supply of convenient daily strip packs divided into morning & evening portions. The box comprises 30 separate AM packs, each containing 1 Digestive Support and 1 Spirulina/Chlorella Blend Inside. The box also comprises 30 separate PM packs, each containing 1 Probiotic+.