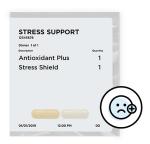

## **STRESS SUPPORT**

| Supplement       | Quantity | Time    |
|------------------|----------|---------|
| Antioxidant Plus | 1        | Evening |
| Stress Shield    | 1        | Evening |

#### WHAT DOES THE STRESS **SUPPORT PACK DO?**

Stress creates an imbalance in your thoughts, emotions, actions, and overall health. IDLife's Stress Support pack is full of nutrients to help support the body's reaction stress, and the hormonal imbalances caused by it.\*

#### WHAT IS OFFERED IN THE **STRESS SUPPORT PACK?**

Each pack comes with a 30-day supply of convenient daily strip packs inside an evening box. The evening box includes 30 single strip packs with 1 Antioxidant Plus and 1 Stress Shield.