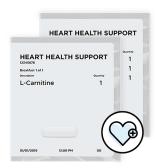

# HEART HEALTH SUPPORT

| Supplement      | Quantity | Time    |
|-----------------|----------|---------|
| Omega-3 Complex | 1        | Evening |
| L-Carnitine     | 1        | Morning |
| CoQ10           | 1        | Evening |
| Heart Health    | 1        | Evening |

### WHAT DOES THE HEART HEALTH PACK DO?

IDLife believes that heart health includes blood flow, blood pressure and the health of your arteries and blood vessels. The IDLife Heart Health Support pack includes nutrients like CoQ10 and Vitamin K2 to help support improved blood flow and arterial wall health and function.\*

## WHAT IS OFFERED IN THE HEART HEALTH PACK?

Each pack comes with a 30-day supply of convenient daily strip packs divided into morning and evening boxes. The morning box includes 30 single strip packs with 1 L-Carnitine inside. The evening box contains 30 single strip packs with 1 CoQ10, 1 Heart Health, and 1 Omega-3 Complex inside.