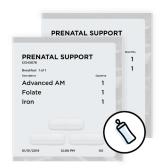

# PRENATAL SUPPORT

| Supplement      | Quantity | Time    |
|-----------------|----------|---------|
| Advanced AM     | 1        | Morning |
| Folate          | 1        | Morning |
| Iron            | 1        | Morning |
| Omega-3 Complex | 1        | Evening |
| Advanced PM     | 1        | Evening |

### WHAT DOES THE PRENATAL PACK DO?

Eating a healthy, balanced diet can help you get the proper vitamins and minerals you need, but even the best eaters have nutritional gaps and fall short on key nutrients. If you are trying to conceive or are pregnant, a high-quality prenatal vitamin can help fill those nutritional gaps. While most prenatal vitamins on the market today attempt to package what you need into a single pill to be taken at any time throughout the day, IDLife's Prenatal Pack comes with 5 different vitamins specifically designed to be taken at the right time of day, to help provide you and your child more of what each of you needs and support optimal absorption of the nutrients.