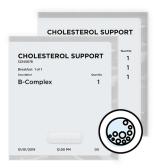

# CHOLESTEROL SUPPORT

| Supplement      | Quantity | Time    |
|-----------------|----------|---------|
| Omega-3 Complex | 1        | Evening |
| B-Complex       | 1        | Morning |
| Heart Health    | 1        | Evening |
| CoQ10           | 1        | Evenina |

### WHAT DOES THE CHOLESTEROL SUPPORT PACK DO?

Trying to lower your triglyceride levels can be challenging. The Cholesterol Support pack is designed to provide your body the nutrients it needs to help support a natural approach to having the body regulate this ever-increasing issue.\*

### WHAT IS OFFERED IN THE CHOLESTEROL SUPPORT PACK?

Each pack comes with a 30-day supply of convenient daily strip packs divided into morning and evening boxes. The morning box includes 30 single strip packs with 1 B-complex inside. The evening box contains 30 single strip packs with 1 CoQ10, 1 Heart Health, and 1 Omega-3 Complex inside.