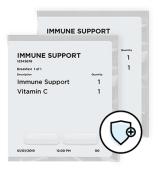

### IMMUNE SUPPORT

| Supplement       | Quantity | Time    |
|------------------|----------|---------|
| Antioxidant Plus | 1        | Evening |
| Immune Support   | 1        | Morning |
| Vitamin C        | 1        | Morning |
| Vitamin D        | 1        | Evening |

### WHAT DOES THE IMMUNE SUPPORT PACK DO?

Our immune systems comprise of innate and adaptive components. The Innate takes care of things like healing wounds, and the adaptive portion responds to pathogen growth by preventing it or eliminating it. Vitamin D3, also known as "the sunshine vitamin," enables the body to retain calcium and phosphorus, is essential to bone formation, aids in the absorption of Vitamin A, and helps boosts the immune system. Vitamin C accentuates the complex antioxidant range of vitamins contained in this pack. With the Immune Support pack, helping your body do its job just got easier.\*

### WHAT IS OFFERED IN THE IMMUNE SUPPORT PACK?

Each pack comes with a 30-day supply of convenient daily strip packs divided into morning and evening boxes. The morning box includes 30 single strip packs with 1 Immune Support and 1 Vitamin C inside. The evening box contains 30 single strip packs with 1 Antioxidant Plus and 1 Vitamin D3 inside.