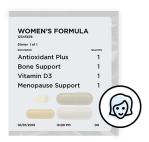

# WOMEN'S FORMULA

| Supplement        | Quantity | Time    |
|-------------------|----------|---------|
| Vitamin D3        | 1        | Evening |
| Menopause Support | 1        | Evening |
| Antioxidant Plus  | 1        | Evening |
| Bone Support      | 1        | Evening |

### WHAT DOES THE WOMEN'S FORMULA DO?

Our Women's Formula is designed to help provide the nutrients and minerals necessary to support a woman's nutritional needs during the menopausal and perimenopausal phases of her life.\*

## WHAT IS OFFERED IN THE WOMEN'S FORMULA PACK?

Each pack comes with a 30-day supply of convenient daily strip packs inside an evening box. The evening box includes 30 single strip packs with 1 Antioxidant Plus, 1 Bone Support, 1 Vitamin D3, and 1 Menopause Support.