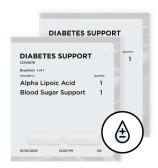

### DIABETES SUPPORT

| Supplement          | Quantity | Time    |
|---------------------|----------|---------|
| Probiotic           | 1        | Evening |
| Alpha Lipoic Acid   | 1        | Morning |
| Blood Sugar Support | 1        | Morning |

### WHAT DOES THE DIABETES SUPPORT PACK DO?

The Diabetes Support pack is designed to provide you with the nutrients necessary to support a healthy glucose level. Additional nutrients are added to the pack to provide you with the support necessary to manage the nutritional challenges associated with diabetes.\*

### WHAT IS OFFERED IN THE DIABETES SUPPORT PACK?

Each pack comes with a 30-day supply of convenient daily strip packs divided into morning and evening boxes. The morning box includes 30 single strip packs with 1 Alpha Lipoic Acid and 1 Blood Sugar Support inside. The evening box contains 30 single strip packs with 1 Probiotic inside.