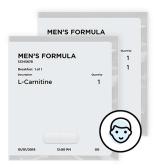

### MEN'S FORMULA

| Supplement       | Quantity | Time    |
|------------------|----------|---------|
| Prostate Support | 1        | Evening |
| Antioxidant Plus | 1        | Evening |
| L-Carnitine      | 1        | Morning |

### WHAT DOES THE MEN'S FORMULA DO?

The IDLife's Men's Formula starts with a highquality amino acid profile to fuel muscles and support intestinal balance, but the main support elements of the pack are geared to provide the nutrients that have been scientifically shown to help men with their prostate and urinary tract health.\*

### WHAT IS OFFERED IN THE MEN'S FORMULA PACK?

Each pack comes with a 30-day supply of convenient daily strip packs divided into morning and evening boxes. The morning box includes 30 single strip packs with 1 L-Carnitine inside. The evening box contains 30 single strip packs with 1 Antioxidant Plus and 1 Prostate Support inside.